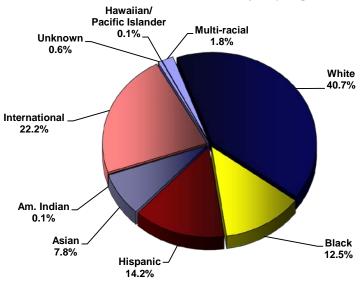

is a resident as identified by the student as his/her permanent address at the time of application to the institution. This variable should not be used to identify how students are actually charged tuition as other factors are involved in that determination.

<sup>&</sup>lt;sup>4</sup> Tuition status indicates the status of the student for tuition purposes. Beginning Fall 2006 new measures were implemented to provide a greater level of accuracy for this va However, this variable is not a reliable indicator for how tuition may have actually been charged to students.

**Enrollment Management Trends: Spring Facts at a Glance Published July 2016** 

Figure 3: Total UHCL Graduate





Note: Graph scales are automatically calculated by MS Excel

**Total UHCL Graduate Ethnicity: Spring 2012** 



**Total UHCL Graduate Ethnicity: Spring 2016** 



**Enrollment Management Trends: Spring Facts at a Glance Published July 2016** 

Figure 4: Total School of Business (BUS)

N = Actual number of cases; % = Column percent; n/a = not applicable

|            |                |                |                |                |                | Spring 2<br>Spring |        | Spring 2<br>Spring | 2015 vs.<br>g 2016 |
|------------|----------------|----------------|----------------|----------------|----------------|--------------------|--------|--------------------|--------------------|
|            | Spring<br>2012 | Spring<br>2013 | Spring<br>2014 | Spring<br>2015 | Spring<br>2016 | Chg.               | % Chg. | Chg.               | % Chg.             |
| Headcount: | 2,244          | 2,283