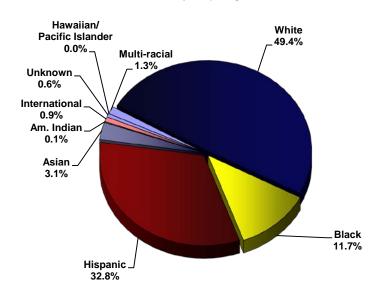

ident as identified by the student as his/her permanent address at the time of application to the institution. This variable should not be used to identify how students are actually charged tuition as other factors are involved in that determination.

<sup>&</sup>lt;sup>4</sup> Tuition status indicates the status of the student for tuition purposes. Beginning Fall 2006 new measures were implemented to provide a greater level of accuracy for this va However, this variable is not a reliable indicator for how tuition may have actually been charged to students.

**Enrollment Management Trends: Spring Facts at a Glance** 

**Published July 2016** 

Figure 13: Total School of Education (SOE)





Note: Graph scales are automatically calculated by MS Excel

**Total SOE Ethnicity: Spring 2012** 



#### **Total SOE Ethnicity: Spring 2016**



**Enrollment Management Trends: Spring Facts at a Glance** 

Figure 14: Total School of Education (SOE) Undergraduate

N = Actual number of cases; % = Column percent; n/a = not applicable

|            |        |        |        |        |        | Spring 2 | 2012 vs. | Spring 2 | 2015 vs.       |        |
|------------|--------|--------|--------|--------|--------|----------|----------|----------|----------------|--------|
|            |        |        |        |        |        | Spring   | 2016     | Spring   | g <b>201</b> 6 |        |
|            | Spring | Spring | Spring | Spring | Spring | Cha      | 0/ Cha   | Cha      | % Chg.         | _      |
|            | 2012   | 2013   | 2014   | 2015   | 2016   | Chg.     | % Chg.   | Chg.