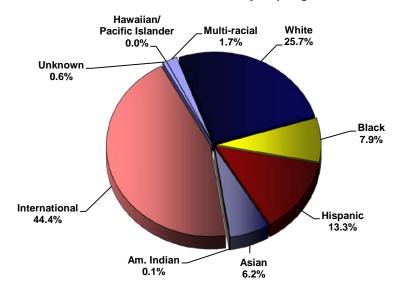

her permanent address at the time of application to the institution. This variable should not be used to identify how students are actually charged tuition as other factors are involved in that determination.

<sup>&</sup>lt;sup>4</sup> Tuition status indicates the status of the student for tuition purposes. Beginning Fall 2006 new measures were implemented to provide a greater level of accuracy for this va However, this variable is not a reliable indicator for how tuition may have actually been charged to students.

**Enrollment Management Trends: Spring Facts at a Glance Published July 2016** 

Figure 3: Total UHCL Graduate





Note: Graph scales are automatically calculated by MS Excel

**Total UHCL Graduate Ethnicity: Spring 2012** 



**Total UHCL Graduate Ethnicity: Spring 2016** 



**Enrollment Management Trends: Spring Facts at a Glance Published July 2016** 

Figure 4: Total School of Business (BUS)

N = Actual number of cases; % = Column percent; n/a = not applicable

|            |                |                |                |                |                | Spring 2<br>Spring |        | Spring 2<br>Spring | 2015 vs.<br>g 2016 |
|------------|----------------|----------------|----------------|----------------|----------------|--------------------|--------|--------------------|--------------------|
|            | Spring<br>2012 | Spring<br>2013 | Spring<br>2014 | Spring<br>2015 | Spring<br>2016 | Chg.               | % Chg. | Chg.               | % Chg.             |
| Headcount: | 2,244          | 2,283          | 2,295          | 2,434          | 2,496