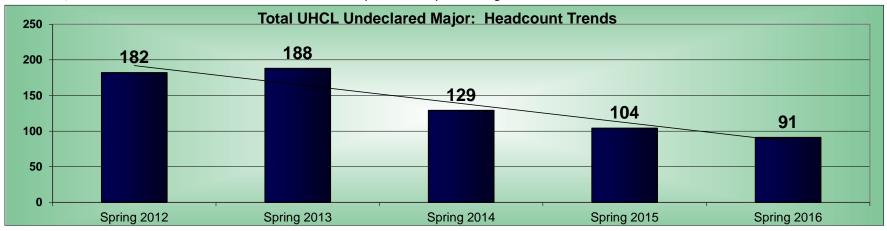

| Headcount Tota | ls: Undergraduat | e and Graduate C | Combined:   |             |             | 1 Year             | Change            | 5 Year             | Change            |
|----------------|------------------|------------------|-------------|-------------|-------------|--------------------|-------------------|--------------------|-------------------|
| School         | Spring 2012      | Spring 2013      | Spring 2014 | Spring 2015 | Spring 2016 | Spring 2015 vs. Sp | oring 2016 Change | Spring 2012 vs. Sp | oring 2016 Change |
|                | count            | count            | count       | count       | count       | difference         | % change          | difference         | % change          |
| BUS            | 2,244            | 2,283            | 2,295       | 2,434       | 2,496       | 62                 | 2.5               | 252                | 11.2              |
| нѕн            | 2,596            | 2,543            | 2,360       | 2,372       | 2,222       | -150               | -6.3              | -374               | -14.4             |
| SCE            | 1,306            | 1,324            | 1,629       | 1,978       | 2,233       | 255                | 12.9              | 927                | 71.0              |
| SOE            | 1,644            | 1,576            | 1,475       | 1,443       | 1,372       | -71                | -4.9              | -272               | -16.5             |
| UND            | 182              | 188              | 129         | 104         | 91          | -13                | -12.5             | -91                | -50.0             |
| Total          | 7,972            | 7,914            | 7,888       | 8,331       | 8,414       | 83                 | 1.0               | 442                | 5.5               |