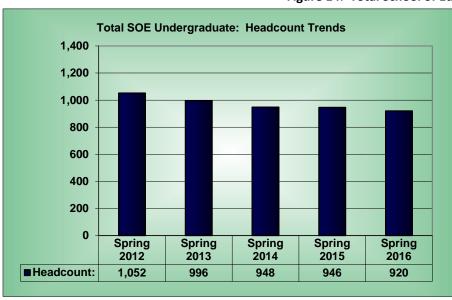

As of Summer 2009 unfunded SCH includes 45/30+ and 3-peat. In Fall 2012, this business process was improved to capture a more accurate accounting of 45/30/3-peat unfunded hours.

<sup>1</sup> Beginning Summer 2010 Ethnic groups were changed by THECB to: White, Black, Hispanic, Asian, American Indian, International, Unknown, Native Hawaiian/Pacific Islander and Multi-racial.