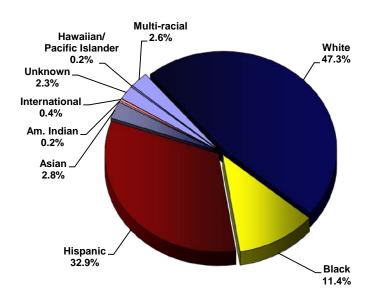

ution. This variable should not be used to identify how students are actually charged tuition as other factors are involved in that determination.

<sup>&</sup>lt;sup>4</sup> Tuition status indicates the status of the student for tuition purposes. Beginning Fall 2006 new measures were implemented to provide a greater level of accuracy for this variable. However, this variable is not a reliable indicator for how tuition may have actually been charged to students.

Enrollment Management Trends: Spring Facts at a Glance

**Published July 2016** 

Figure 8: Total School of Human Sciences and Humanities (HSH) Undergraduate



Note: Graph scales are automatically calculated by MS Excel

**Total HSH Undergraduate Ethnicity: Spring 2012** 





#### Total HSH Undergraduate Ethnicity: Spring 2016



**Enrollment Management Trends: Spring Facts at a Glance** 

**Published July 2016** 

Figure 9: Total School of Human Sciences and Humanities (HSH) Graduate N = Actual number of cases; % = Column percent; n/a = not applicable

|            |                |                |                |                |                | Spring 2<br>Spring |        | Spring 2<br>Spring |        |
|------------|----------------|----------------|----------------|----------------|----------------|--------------------|--------|--------------------|--------|
|            | Spring<br>2012 | Spring<br>2013 | Spring<br>2014 | Spring<br>2015 | Spring<br>2016 | Chg.               | % Chg. | Chg.               | % Chg. |
| Headcount: | 941            | 920            | 798            | 695            | 567