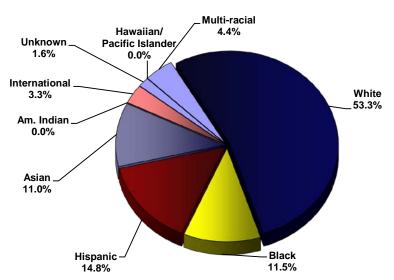

y represents the county, state, or foreign country of which the student is a resident as identified by the student as his/her permanent address at the time of application to the institution. This variable should not be used to identify how students are actually charged tuition as other factors are involved in that determination.

Tuition status indicates the status of the student for tuition purposes. Beginning Fall 2006 new measures were implemented to provide a greater level of accuracy for this va

**Enrollment Management Trends: Spring Facts at a Glance Published July 2016** 

Figure 16: Total UHCL Undeclared Majors (UND)

However, this variable is not a reliable indicator for how tuition may have actually been charged to students.



**Total UHCL Undeclared Ethnicity: Spring 2012** 



**Total UHCL Undeclared Ethnicity: Spring 2016** 



**Enrollment Management Trends: Spring Facts at a Glance** 

**Published July 2016** 

#### Figure 17: Data Definitions

Classification Undergraduate or Graduate based on item5 of the CBM-001 report. Junior and Senior level students, as well as

Post-Baccalaureate students are coded as Undergraduates. Master's Level - a student possessing a

baccalaureate degree or the equivalent and admitted to an approved master's degree program at the institution

Doctoral students are not applicable for this report and will be reported at a later date in the Graduate category.

**Gender** Gender. Enter the gender of the student. M = Male F = Female

**Status** Full-time (12 or more semester credit hours for Undergraduates) or

Part-time (less than