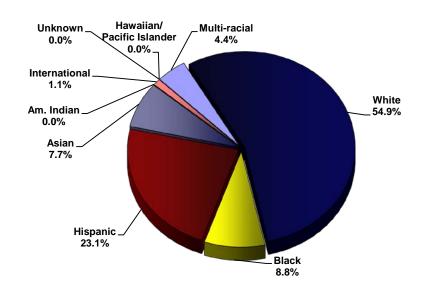

which the student is a resident as identified by the student as his/her permanent address at the time of application to the institution. This variable should not be used to identify how students are actually charged tuition as other factors are involved in that determination.

Tuition status indicates the status of the student for tuition purposes. Beginning Fall 2006 new measures were implemented to provide a greater level of accuracy for this va

**Enrollment Management Trends: Spring Facts at a Glance Published July 2016** 

Figure 16: Total UHCL Undeclared Majors (UND)

However, this variable is not a reliable indicator for how tuition may have actually been charged to students.



**Total UHCL Undeclared Ethnicity: Spring 2012** 



**Total UHCL Undeclared Ethnicity: Spring 2016** 



**Enrollment Management Trends: Spring Facts at a Glance** 

**Published July 2016** 

#### Figure 17: Data Definitions

Classification Undergraduate or Graduate based on item5 of the CBM-001 report. Junior and Senior level students, as well as

Post-Baccalaureate students are coded as Undergraduates. Master's Level - a student possessing a

baccalaureate degree or the equivalent and admitted to an approved master's degree program at the institution

Doctoral students are not applicable for this report and will be reported at a later date in the Graduate category.

**Gender** Gender. Enter the gender of the student. M = Male F = Female

**Status** Full-time (12 or more semester credit hours for Undergraduates) or

Part-time (less than 12 semester credit hours for Undergraduates).

Full-t