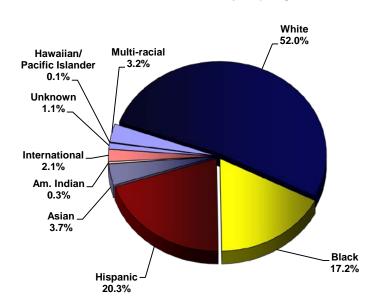

his/her permanent address at the time of application to the institution. This variable should not be used to identify how students are actually charged tuition as other factors are involved in that determination.

<sup>&</sup>lt;sup>4</sup> Tuition status indicates the status of the student for tuition purposes. Beginning Fall 2006 new measures were implemented to provide a greater level of accuracy for this va However, this variable is not a reliable indicator for how tuition may have actually been charged to students.

**Enrollment Management Trends: Spring Facts at a Glance** 

**Published July 2016** 

Figure 9: Total School of Human Sciences and Humanities (HSH) Graduate





Note: Graph scales are automatically calculated by MS Excel

#### Total HSH Graduate Ethnicity: Spring 2012





**Enrollment Management Trends: Spring Facts at a Glance Published July 2016** 

Figure 10: Total School of Science and Computer Engineering (SCE)

N = Actual number of cases; % = Column percent; n/a = not applicable

|                   |             |             |             |             |             | Spring 2012<br>201 |        | Spring 2015<br>201 |        |
|-------------------|-------------|-------------|-------------|-------------|-------------|--------------------|--------|--------------------|--------|
|                   | Spring 2012 | Spring 2013 | Spring 2014 | Spring 2015 | Spring 2016 | Chg.               | % Chg. | Chg.               | % Chg. |
| <b>Headcount:</b> | 1,306       | 1,324       | 1,629       | 1,978       | 2,233       | 927                | 71.0   |