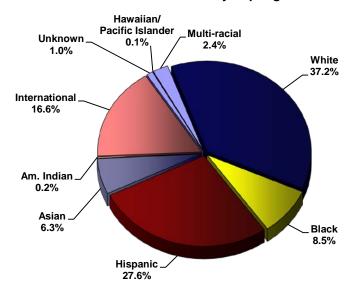

#### **Summary of Total UHCL Headcount and SCH**

This report consists of a 5 year demographic study for Spring terms. The demographic data pages present actual UHCL certified data extracted from a PeopleSoft query for inclusion of each student's most current Academic Plan record. Student level data uses a CBM-001 extract and SCH information is derived from the CBM-004 course report. If variance exists when comparing these figures to other previously published reports, it is important to note that these data may follow a different methodology. Totals by school and classification have all been verified with actual certified THECB reports for accuracy. For questions please contact OIE. Thank you.