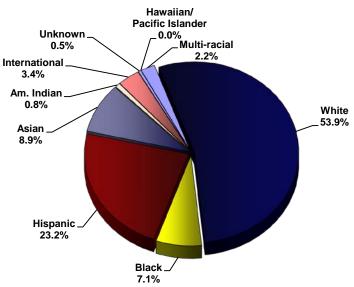

address at the time of application to the institution. This variable should not be used to identify how students are actually charged tuition as other factors are involved in that determination.

<sup>&</sup>lt;sup>4</sup> Tuition status indicates the status of the student for tuition purposes. Beginning Fall 2006 new measures were implemented to provide a greater level of accuracy for this va However, this variable is not a reliable indicator for how tuition may have actually been charged to students.

**Enrollment Management Trends: Spring Facts at a Glance** 

**Published July 2016** 

Figure 11: Total School of Science and Computer Engineering (SCE) Undergraduate





Note: Graph scales are automatically calculated by MS Excel

#### **Total SCE Undergraduate Ethnicity: Spring 2012**



#### **Total SCE Undergraduate Ethnicity: Spring 2016**



**Enrollment Management Trends: Spring Facts at a Glance** 

Figure 12: Total School of Science and Computer Engineering (SCE) Graduate N = Actual number of cases; % = Column percent; n/a = not applicable

|            |        |        |        |        |        | Spring 2 | 2012 vs. | Spring 2 | 2015 vs. |
|------------|--------|--------|--------|--------|--------|----------|----------|----------|----------|
|            |        |        |        |        |        | Spring   | 2016     | Spring   | 2016     |
|            | Spring | Spring | Spring | Spring | Spring | Ch       | 0/ Ch =  | Ch -     | 0/ Ch =  |
|            | 2012   | 2013   | 2014   | 2015   | 2016   | Chg.     | % Chg.   | Chg.     | % Chg.   |
| Headcount: