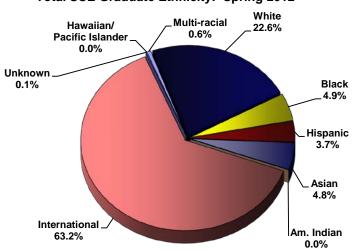

the student is a resident as identified by the student as his/her permanent address at the time of application to the institution. This variable should not be used to identify how students are actually charged tuition as other factors are involved in that determination.

<sup>&</sup>lt;sup>4</sup> Tuition status indicates the status of the student for tuition purposes. Beginning Fall 2006 new measures were implemented to provide a greater level of accuracy for this va However, this variable is not a reliable indicator for how tuition may have actually been charged to students.

**Enrollment Management Trends: Spring Facts at a Glance** 

**Published July 2016** 

Figure 12: Total School of Science and Computer Engineering (SCE) Graduate





**Total SCE Graduate Ethnicity: Spring 2012** 







**Enrollment Management Trends: Spring Facts at a Glance** 

Figure 13: Total School of Education (SOE)

N = Actual number of cases; % = Column percent; n/a = not applicable

|            |        |        |        |        | ĺ      | Spring 2 | 2012 vs. | Spring 2 | 2015 vs. |   |   |               |                 |                    |                          |                            |                             |                             |                             |                             |
|------------|--------|--------|--------|--------|--------|----------|----------|----------|----------|---|---|---------------|-----------------|--------------------|--------------------------|----------------------------|-----------------------------|------------------------