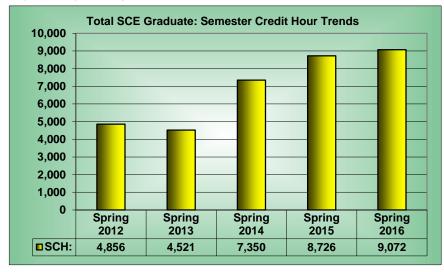

ts the county, state, or foreign country of which the student is a resident as identified by the student as his/her permanent address at the time of application to the institution. This variable should not be used to identify how students are actually charged tuition as other factors are involved in that determination.

<sup>&</sup>lt;sup>4</sup> Tuition status indicates the status of the student for tuition purposes. Beginning Fall 2006 new measures were implemented to provide a greater level of accuracy for this va However, this variable is not a reliable indicator for how tuition may have actually been charged to students.

**Enrollment Management Trends: Spring Facts at a Glance** 

**Published July 2016** 

Figure 12: Total School of Science and Computer Engineering (SCE) Graduate





**Total SCE Graduate Ethnicity: Spring 2012** 







**Enrollment Management Trends: Spring Facts at a Glance** 

Figure 13: Total School of Education (SOE)

N = Actual number of cases; % = Column percent; n/a = not applicable

|            |        |        |        |        | ĺ      | Spring 2 | 2012 vs. | Spring 2 | 2015 vs. |   |   |               |                 |                    |                          |                            |                             |                             |                             |                             |
|------------|--------|--------|--------|--------|--------|----------|----------|----------|----------|---|---|---------------|-----------------|--------------------|--------------------------|----------------------------|----