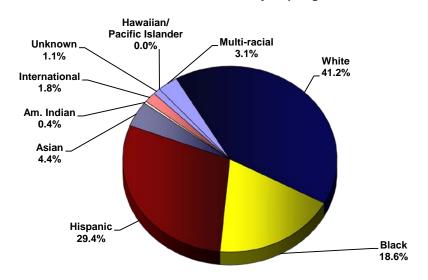

<sup>&</sup>lt;sup>4</sup> Tuition status indicates the status of the student for tuition purposes. Beginning Fall 2006 new measures were implemented to provide a greater level of accuracy for this variable. However, this variable is not a reliable indicator for how tuition may have actually been charged to students.