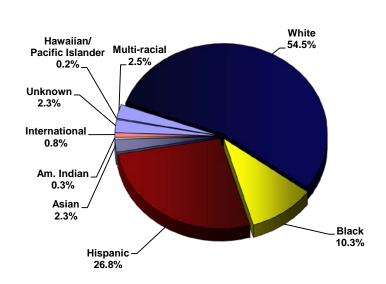

ermanent address at the time of application to the institution. This variable should not be used to identify how students are actually charged tuition as other factors are involved in that determination.

<sup>&</sup>lt;sup>4</sup> Tuition status indicates the status of the student for tuition purposes. Beginning Fall 2006 new measures were implemented to provide a greater level of accuracy for this variable. However, this variable is not a reliable indicator for how tuition may have actually been charged to students.

Enrollment Management Trends: Spring Facts at a Glance

**Published July 2016** 

Figure 8: Total School of Human Sciences and Humanities (HSH) Undergraduate



Note: Graph scales are automatically calculated by MS Excel

**Total HSH Undergraduate Ethnicity: Spring 2012** 





#### Total HSH Undergraduate Ethnicity: Spring 2016



**Enrollment Management Trends: Spring Facts at a Glance** 

**Published July 2016** 

Figure 9: Total School of Human Sciences and Humanities (HSH) Graduate N = Actual number of cases; % = Column percent; n/a = not applicable

|            |                |                |                |                |                | Spring 2<br>Spring |        | Spring 2<br>Spring |        |
|------------|----------------|----------------|----------------|----------------|----------------|--------------------|--------|--------------------|--------|
|            | Spring<br>2012 | Spring<br>2013 | Spring<br>2014 | Spring<br>2015 | Spring<br>2016 | Chg.               | % Chg. | Chg.               | % Chg. |
| Headcount: | 941            | 9