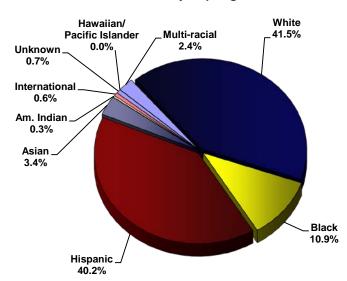

permanent address at the time of application to the institution. This variable should not be used to identify how students are actually charged tuition as other factors are involved in that determination.

<sup>&</sup>lt;sup>4</sup> Tuition status indicates the status of the student for tuition purposes. Beginning Fall 2006 new measures were implemented to provide a greater level of accuracy for this va However, this variable is not a reliable indicator for how tuition may have actually been charged to students.

**Enrollment Management Trends: Spring Facts at a Glance** 

**Published July 2016** 

Figure 13: Total School of Education (SOE)





Note: Graph scales are automatically calculated by MS Excel

**Total SOE Ethnicity: Spring 2012** 



#### **Total SOE Ethnicity: Spring 2016**



**Enrollment Management Trends: Spring Facts at a Glance** 

Figure 14: Total School of Education (SOE) Undergraduate

N = Actual number of cases; % = Column percent; n/a = not applicable

|            |        |        |        |        |        | Spring 2 | 2012 vs. | Spring 2 | 2015 vs.       |        |
|------------|--------|--------|--------|--------|--------|----------|----------|----------|----------------|--------|
|            |        |        |        |        |        | Spring   | 2016     | Spring   | g <b>201</b> 6 |        |
|            | Spring | Spring | Spring | Spring | Spring | Cha      | 0/ Cha   | Cha      | % Chg.         | _      |
|            | 2012   | 2013   | 2014   | 2015   | 2016   | Chg.     | % Chg.   | Chg.     | % Crig.        | 3.     |
| Headcount: |