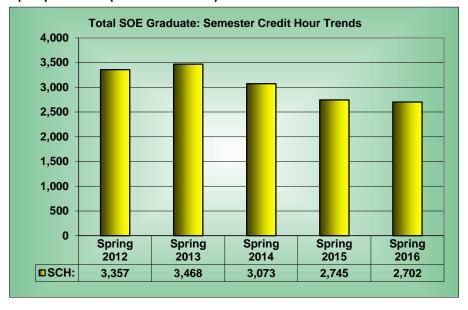

<sup>&</sup>lt;sup>4</sup> Tuition status indicates the status of the student for tuition purposes. Beginning Fall 2006 new measures were implemented to provide a greater level of accuracy for this variable. However, this variable is not a reliable indicator for how tuition may have actually been charged to students.