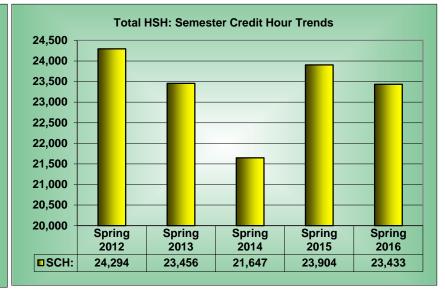

| Semester Credit | Hours: Undergra | duate and Gradu | ate Combined: |             |             | 1 Year             | Change            | 5 Year             | Change            |
|-----------------|-----------------|-----------------|---------------|-------------|-------------|--------------------|-------------------|--------------------|-------------------|
| School          | Spring 2012     | Spring 2013     | Spring 2014   | Spring 2015 | Spring 2016 | Spring 2015 vs. Sp | oring 2016 Change | Spring 2012 vs. Sp | oring 2016 Change |
|                 | sum             | sum             | sum           | sum         | sum         | difference         | % change          | difference         | % change          |
| BUS             | 19,394          | 19,531          | 19,821        | 19,818      | 20,551      | 733                | 3.7               | 1,157              | 6.0               |
| нѕн             | 24,294          | 23,456          | 21,647        | 23,904      | 23,433      | -471               | -2.0              | -861               | -3.5              |
| SCE             | 12,513          | 12,831          | 15,891        | 19,634      | 21,693      | 2,059              | 10.5              | 9,180              | 73.4              |
| SOE             | 12,528          | 12,199          | 11,568        | 11,086      | 11,175      | 89                 | 0.8               | -1,353             | -10.8             |
| Total           | 68,729          | 68,017          | 68,927        | 74,442      | 76,852      | 2,410              | 3.2               | 8,123              | 11.8              |