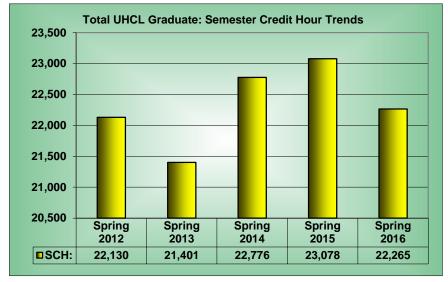

| Semester Credit | Hours: Undergra | duate and Gradu | ate Combined: |             |             | 1 Year             | Change            | 5 Year             | Change            |
|-----------------|-----------------|-----------------|---------------|-------------|-------------|--------------------|-------------------|--------------------|-------------------|
| School          | Spring 2012     | Spring 2013     | Spring 2014   | Spring 2015 | Spring 2016 | Spring 2015 vs. Sp | oring 2016 Change | Spring 2012 vs. Sp | oring 2016 Change |
|                 | sum             | sum             | sum           | sum         | sum         | difference         | % change          | difference         | % change          |
| BUS             | 19,394          | 19,531          | 19,821        | 19,818      | 20,551      | 733                | 3.7               | 1,157              | 6.0               |
| нѕн             | 24,294          | 23,456          | 21,647        | 23,904      | 23,433      | -471               | -2.0              | -861               | -3.5              |
| SCE             | 12,513          | 12,831          | 15,891        | 19,634      | 21,693      | 2,059              | 10.5              | 9,180              | 73.4              |
| SOE             | 12,528          | 12,199          | 11,568        | 11,086      | 11,175      | 89                 | 0.8               | -1,353             | -10.8             |
| Total           | 68,729          | 68,017          | 68,927        | 74,442      | 76,852      | 2,410              | 3.2               | 8,123              | 11.8              |