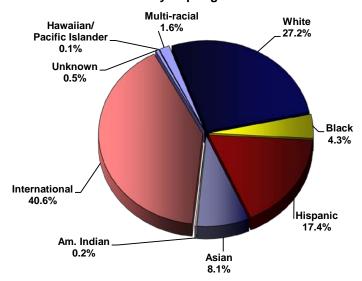

e time of application to the institution. This variable should not be used to identify how students are actually charged tuition as other factors are involved in that determination.

<sup>&</sup>lt;sup>4</sup> Tuition status indicates the status of the student for tuition purposes. Beginning Fall 2006 new measures were implemented to provide a greater level of accuracy for this varia However, this variable is not a reliable indicator for how tuition may have actually been charged to students.

**Enrollment Management Trends: Spring Facts at a Glance Published July 2016** 

Figure 10: Total School of Science and Computer Engineering (SCE)





Note: Graph scales are automatically calculated by MS Excel

#### **Total SCE Ethnicity: Spring 2012**



#### **Total SCE Ethnicity: Spring 2016**



**Enrollment Management Trends: Spring Facts at a Glance** 

**Published July 2016** 

Figure 11: Total School of Science and Computer Engineering (SCE) Undergraduate N = Actual number of cases; % = Column percent; n/a = not applicable

|            |             |             |             |             |             | Spring 2012<br>20 |        | Spring 2015<br>20 |        | 3  |
|------------|-------------|-------------|-------------|-------------|-------------|-------------------|--------|-------------------|--------|----|
|            | Spring 2012 | Spring 2013 | Spring 2014 | Spring 2015 | Spring 2016 | Chg.              | % Chg. | Chg.              | % Chg. |    |
| Headcount: | 638         | 682         | 737         | 959         | 1,145       | 507               | 79.5   | 186