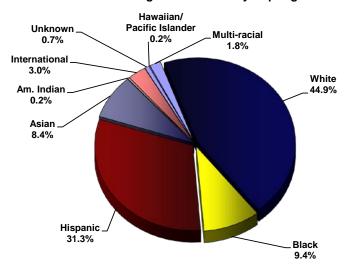

lved in that determination.

<sup>&</sup>lt;sup>4</sup> Tuition status indicates the status of the student for tuition purposes. Beginning Fall 2006 new measures were implemented to provide a greater level of accuracy for this variable is not a reliable indicator for how tuition may have actually been charged to students.

Enrollment Management Trends: Spring Facts at a Glance

**Published July 2016** 

Figure 5: Total School of Business (BUS) Undergraduate



**Total BUS Undergraduate: Semester Credit Hour Trends** 16,000 14,000 12,000 10,000 8,000 6,000 4,000 2,000 0 **Spring Spring Spring Spring Spring** 2013 2014 2015 2016 2012 **□SCH**: 11,494 11,995 12,630 13,404 13,945

Note: Graph scales are automatically calculated by MS Excel

**Total BUS Undergraduate Ethnicity: Spring 2012** 



**Total BUS Undergraduate Ethnicity: Spring 2016** 



**Enrollment Management Trends: Spring Facts at a Glance** 

**Published July 2016** 

Figure 6: Total School of Business (BUS) Graduate

N = Actual number of cases; % = Column percent; n/a = not applicable

|            |        |        |        |        |        | Spring 2<br>Spring |          | Spring 2<br>Spring |          |
|------------|--------|--------|--------|--------|--------|--------------------|----------|--------------------|----------|
|            | Spring | Spring | Spring | Spring | Spring | Chg.               | % Chg.   | Chg.               | % Chg.   |
|            | 2012   | 2013   | 2014   | 2015   | 2016   | Ciig.              | ∕₀ Ciig. | Ciig.              | ∕₀ Ciig. |
| Headcount: | 997    | 949    | 889