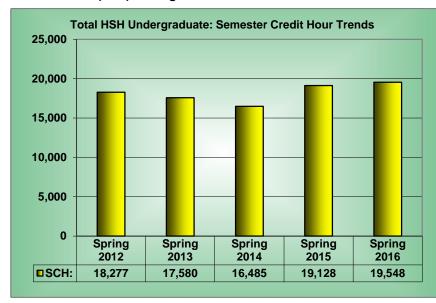

| Semester Credit | Hours: Undergra | duate and Gradu | ate Combined: |             |             | 1 Year             | Change            | 5 Year             | Change            |
|-----------------|-----------------|-----------------|---------------|-------------|-------------|--------------------|-------------------|--------------------|-------------------|
| School          | Spring 2012     | Spring 2013     | Spring 2014   | Spring 2015 | Spring 2016 | Spring 2015 vs. Sp | oring 2016 Change | Spring 2012 vs. Sp | oring 2016 Change |
|                 | sum             | sum             | sum           | sum         | sum         | difference         | % change          | difference         | % change          |
| BUS             | 19,394          | 19,531          | 19,821        | 19,818      | 20,551      | 733                | 3.7               | 1,157              | 6.0               |
| нѕн             | 24,294          | 23,456          | 21,647        | 23,904      | 23,433      | -471               | -2.0              | -861               | -3.5              |
| SCE             | 12,513          | 12,831          | 15,891        | 19,634      | 21,693      | 2,059              | 10.5              | 9,180              | 73.4              |
| SOE             | 12,528          | 12,199          | 11,568        | 11,086      | 11,175      | 89                 | 0.8               | -1,353             | -10.8             |
| Total           | 68,729          | 68,017          | 68,927        | 74,442      | 76,852      | 2,410              | 3.2               | 8,123              | 11.8              |