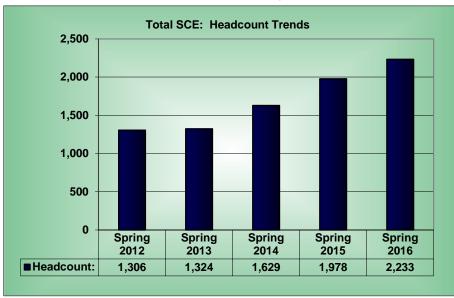

| Headcount Tota | ls: Undergraduat | e and Graduate C | Combined:   |             |             | 1 Year             | Change            | 5 Year             | Change            |
|----------------|------------------|------------------|-------------|-------------|-------------|--------------------|-------------------|--------------------|-------------------|
| School         | Spring 2012      | Spring 2013      | Spring 2014 | Spring 2015 | Spring 2016 | Spring 2015 vs. Sp | oring 2016 Change | Spring 2012 vs. Sp | oring 2016 Change |
|                | count            | count            | count       | count       | count       | difference         | % change          | difference         | % change          |
| BUS            | 2,244            | 2,283            | 2,295       | 2,434       | 2,496       | 62                 | 2.5               | 252                | 11.2              |
| нѕн            | 2,596            | 2,543            | 2,360       | 2,372       | 2,222       | -150               | -6.3              | -374               | -14.4             |
| SCE            | 1,306            | 1,324            | 1,629       | 1,978       | 2,233       | 255                | 12.9              | 927                | 71.0              |
| SOE            | 1,644            | 1,576            | 1,475       | 1,443       | 1,372       | -71                | -4.9              | -272               | -16.5             |
| UND            | 182              | 188              | 129         | 104         | 91          | -13                | -12.5             | -91                | -50.0             |
| Total          | 7,972            | 7,914            | 7,888       | 8,331       | 8,414       | 83                 | 1.0               | 442                | 5.5               |