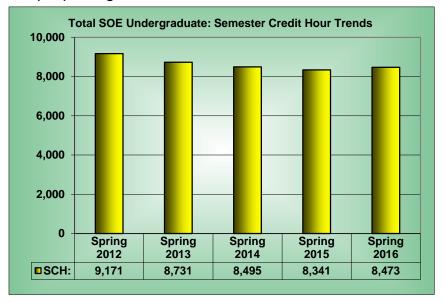

As of Summer 2009 unfunded SCH includes 45/30+ and 3-peat. In Fall 2012, this business process was improved to capture a more accurate accounting of 45/30/3-peat unfunded hours.

<sup>1</sup> Beginning Summer 2010 Ethnic groups were changed by THECB to: White, Black, Hispanic, Asian, American Indian, International, Unknown, Native Hawaiian/Pacific Islander and Multi-racial.