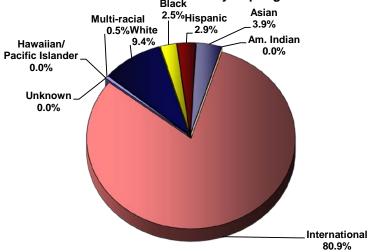

student is a resident as identified by the student as his/her permanent address at the time of application to the institution. This variable should not be used to identify how students are actually charged tuition as other factors are involved in that determination.

<sup>&</sup>lt;sup>4</sup> Tuition status indicates the status of the student for tuition purposes. Beginning Fall 2006 new measures were implemented to provide a greater level of accuracy for this va However, this variable is not a reliable indicator for how tuition may have actually been charged to students.

**Enrollment Management Trends: Spring Facts at a Glance** 

**Published July 2016** 

Figure 12: Total School of Science and Computer Engineering (SCE) Graduate





**Total SCE Graduate Ethnicity: Spring 2012** 







**Enrollment Management Trends: Spring Facts at a Glance** 

Figure 13: Total School of Education (SOE)

N = Actual number of cases; % = Column percent; n/a = not applicable

|            |        |        |        |        | ĺ      | Spring 2 | 2012 vs. | Spring 2 | 2015 vs. |   |   |               |                 |                    |                          |                            |                             |                             |                             |                             |
|------------|--------|--------|--------|--------|--------|----------|----------|----------|----------|---|---|---------------|-----------------|--------------------|--------------------------|----------------------------|-----------------------------|----------------------------