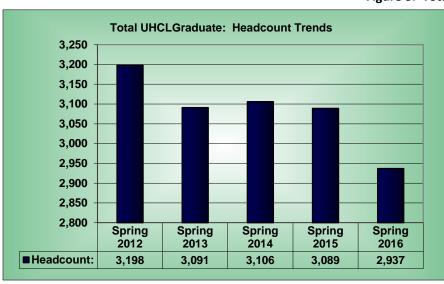

| Headcount Tota | ls: Undergraduat | e and Graduate C | Combined:   |             |             | 1 Year             | Change            | 5 Year             | Change            |
|----------------|------------------|------------------|-------------|-------------|-------------|--------------------|-------------------|--------------------|-------------------|
| School         | Spring 2012      | Spring 2013      | Spring 2014 | Spring 2015 | Spring 2016 | Spring 2015 vs. Sp | oring 2016 Change | Spring 2012 vs. Sp | oring 2016 Change |
|                | count            | count            | count       | count       | count       | difference         | % change          | difference         | % change          |
| BUS            | 2,244            | 2,283            | 2,295       | 2,434       | 2,496       | 62                 | 2.5               | 252                | 11.2              |
| нѕн            | 2,596            | 2,543            | 2,360       | 2,372       | 2,222       | -150               | -6.3              | -374               | -14.4             |
| SCE            | 1,306            | 1,324            | 1,629       | 1,978       | 2,233       | 255                | 12.9              | 927                | 71.0              |
| SOE            | 1,644            | 1,576            | 1,475       | 1,443       | 1,372       | -71                | -4.9              | -272               | -16.5             |
| UND            | 182              | 188              | 129         | 104         | 91          | -13                | -12.5             | -91                | -50.0             |
| Total          | 7,972            | 7,914            | 7,888       | 8,331       | 8,414       | 83                 | 1.0               | 442                | 5.5               |