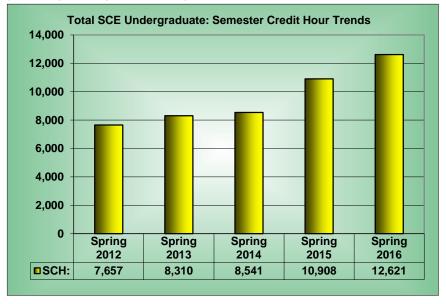

e county, state, or foreign country of which the student is a resident as identified by the student as his/her permanent address at the time of application to the institution. This variable should not be used to identify how students are actually charged tuition as other factors are involved in that determination.

<sup>&</sup>lt;sup>4</sup> Tuition status indicates the status of the student for tuition purposes. Beginning Fall 2006 new measures were implemented to provide a greater level of accuracy for this va However, this variable is not a reliable indicator for how tuition may have actually been charged to students.

**Enrollment Management Trends: Spring Facts at a Glance** 

**Published July 2016** 

Figure 11: Total School of Science and Computer Engineering (SCE) Undergraduate





Note: Graph scales are automatically calculated by MS Excel

#### **Total SCE Undergraduate Ethnicity: Spring 2012**



#### **Total SCE Undergraduate Ethnicity: Spring 2016**



**Enrollment Management Trends: Spring Facts at a Glance** 

Figure 12: Total School of Science and Computer Engineering (SCE) Graduate N = Actual number of cases; % = Column percent; n/a = not applicable

|            |        |        |        |        |        | Spring 2 | 2012 vs. | Spring 2 | 2015 vs. |
|------------|--------|--------|--------|--------|--------|----------|----------|----------|----------|
|            |        |        |        |        |        | Spring   | 2016     | Spring   | 2016     |
|            | Spring | Spring | Spring | Spring | Spring | Ch       | 0/ Ch =  | Ch -     | 0/ Ch =