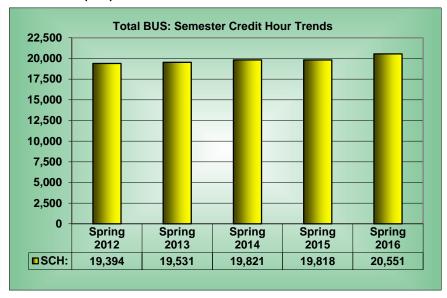

| Semester Credit | Hours: Undergra | duate and Gradu | ate Combined: |             |             | 1 Year             | Change            | 5 Year             | Change            |
|-----------------|-----------------|-----------------|---------------|-------------|-------------|--------------------|-------------------|--------------------|-------------------|
| School          | Spring 2012     | Spring 2013     | Spring 2014   | Spring 2015 | Spring 2016 | Spring 2015 vs. Sp | oring 2016 Change | Spring 2012 vs. Sp | oring 2016 Change |
|                 | sum             | sum             | sum           | sum         | sum         | difference         | % change          | difference         | % change          |
| BUS             | 19,394          | 19,531          | 19,821        | 19,818      | 20,551      | 733                | 3.7               | 1,157              | 6.0               |
| нѕн             | 24,294          | 23,456          | 21,647        | 23,904      | 23,433      | -471               | -2.0              | -861               | -3.5              |
| SCE             | 12,513          | 12,831          | 15,891        | 19,634      | 21,693      | 2,059              | 10.5              | 9,180              | 73.4              |
| SOE             | 12,528          | 12,199          | 11,568        | 11,086      | 11,175      | 89                 | 0.8               | -1,353             | -10.8             |
| Total           | 68,729          | 68,017          | 68,927        | 74,442      | 76,852      | 2,410              | 3.2               | 8,123              | 11.8              |