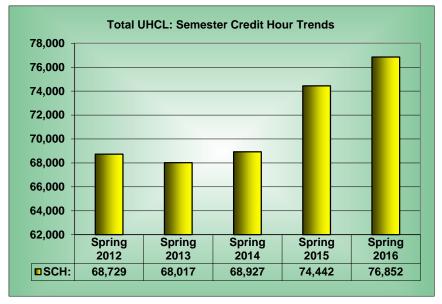

| Semester Credit | Hours: Undergra | duate and Gradu | ate Combined: |             |             | 1 Year             | Change            | 5 Year             | Change            |
|-----------------|-----------------|-----------------|---------------|-------------|-------------|--------------------|-------------------|--------------------|-------------------|
| School          | Spring 2012     | Spring 2013     | Spring 2014   | Spring 2015 | Spring 2016 | Spring 2015 vs. Sp | oring 2016 Change | Spring 2012 vs. Sp | oring 2016 Change |
|                 | sum             | sum             | sum           | sum         | sum         | difference         | % change          | difference         | % change          |
| BUS             | 19,394          | 19,531          | 19,821        | 19,818      | 20,551      | 733                | 3.7               | 1,157              | 6.0               |
| нѕн             | 24,294          | 23,456          | 21,647        | 23,904      | 23,433      | -471               | -2.0              | -861               | -3.5              |
| SCE             | 12,513          | 12,831          | 15,891        | 19,634      | 21,693      | 2,059              | 10.5              | 9,180              | 73.4              |
| SOE             | 12,528          | 12,199          | 11,568        | 11,086      | 11,175      | 89                 | 0.8               | -1,353             | -10.8             |
| Total           | 68,729          | 68,017          | 68,927        | 74,442      | 76,852      | 2,410              | 3.2               | 8,123              | 11.8              |

**Enrollment Management Trends: Spring Facts at a Glance Published July 2016** 

Figure 1: Total UHCL N = Actual number of cases; % = Column percent; n/a = not applicable

|            |        |        |        |        |        | Spring 2 | 2012 vs. | Spring 2 | 2015 vs.       |
|------------|--------|--------|--------|--------|--------|----------|----------|----------|----------------|
|            |        |        |        |        |        | Spring   | 2016     | Spring   | g <b>201</b> 6 |
|            | Spring | Spring | Spring | Spring | Spring | Chg.     | % Chg.   | Chg.     | % Chg.         |
|            | 2012   | 2013   | 2014   | 2015   | 2016   | Cilg.    | ∕₀ Clig. | Cilg.    | ∕₀ Clig.       |
| Headcount: | 7,972  | 7,914  | 7,888  | 8,331  | 8,414  | 442      | 5.5      | 83       | 1.0            |
| SCH:       | 68.729 | 68.017 | 68.927 | 74.442 | 76.852 | 8.123    | 11.8     | 2.410    | 3.2            |