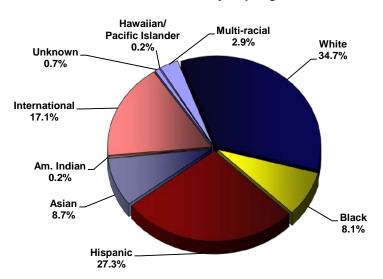

olved in that determination.

<sup>&</sup>lt;sup>4</sup> Tuition status indicates the status of the student for tuition purposes. Beginning Fall 2006 new measures were implemented to provide a greater level of accuracy for this variable. However, this variable is not a reliable indicator for how tuition may have actually been charged to students.

**Enrollment Management Trends: Spring Facts at a Glance Published July 2016** 

**Total BUS: Headcount Trends** 3,000 2,500 2,000 1,500 1,000 500 0 **Spring Spring Spring Spring Spring** 2012 2013 2014 2015 2016 ■ Headcount: 2,244 2,283 2,295 2,434 2,496

Figure 4: Total School of Business (BUS)



Note: Graph scales are automatically calculated by MS Excel

#### **Total BUS Ethnicity: Spring 2012**



#### **Total BUS Ethnicity: Spring 2016**



**Enrollment Management Trends: Spring Facts at a Glance** 

**Published July 2016** 

Figure 5: Total School of Business (BUS) Undergraduate

N = Actual number of cases; % = Column percent; n/a = not applicable

|                   |             |             |             |             |             | Spring 2012<br>20 |        | Spring 201! |        |
|-------------------|-------------|-------------|-------------|-------------|-------------|-------------------|--------|-------------|--------|
|                   | Spring 2012 | Spring 2013 | Spring 2014 | Spring 2015 | Spring 2016 | Chg.              | % Chg. | Chg.        | % Chg. |
| <b>Headcount:</b> | 1,247       | 1,334       | 1,406       | 1,556       | 1,666       | 419               | 33.6   | 110         | 7.1    |
| SCH: