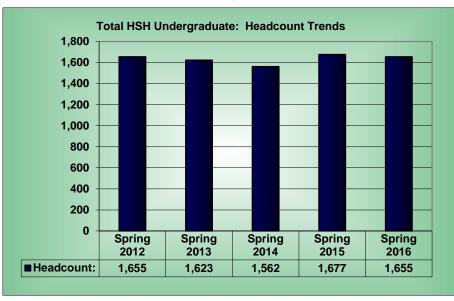

| Headcount Tota | ls: Undergraduat | e and Graduate C | Combined:   |             |             | 1 Year             | Change            | 5 Year             | Change            |
|----------------|------------------|------------------|-------------|-------------|-------------|--------------------|-------------------|--------------------|-------------------|
| School         | Spring 2012      | Spring 2013      | Spring 2014 | Spring 2015 | Spring 2016 | Spring 2015 vs. Sp | oring 2016 Change | Spring 2012 vs. Sp | oring 2016 Change |
|                | count            | count            | count       | count       | count       | difference         | % change          | difference         | % change          |
| BUS            | 2,244            | 2,283            | 2,295       | 2,434       | 2,496       | 62                 | 2.5               | 252                | 11.2              |
| нѕн            | 2,596            | 2,543            | 2,360       | 2,372       | 2,222       | -150               | -6.3              | -374               | -14.4             |
| SCE            | 1,306            | 1,324            | 1,629       | 1,978       | 2,233       | 255                | 12.9              | 927                | 71.0              |
| SOE            | 1,644            | 1,576            | 1,475       | 1,443       | 1,372       | -71                | -4.9              | -272               | -16.5             |
| UND            | 182              | 188              | 129         | 104         | 91          | -13                | -12.5             | -91                | -50.0             |
| Total          | 7,972            | 7,914            | 7,888       | 8,331       | 8,414       | 83                 | 1.0               | 442                | 5.5               |