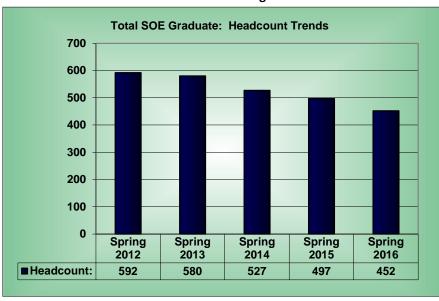

<sup>&</sup>lt;sup>4</sup> Tuition status indicates the status of the student for tuition purposes. Beginning Fall 2006 new measures were implemented to provide a greater level of accuracy for this variable. However, this variable is not a reliable indicator for how tuition may have actually been charged to students.