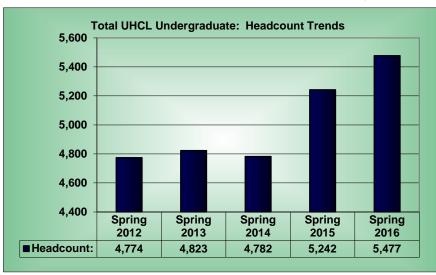

| Headcount Tota | ls: Undergraduat | e and Graduate C | Combined:   |             |             | 1 Year             | Change            | 5 Year             | Change            |
|----------------|------------------|------------------|-------------|-------------|-------------|--------------------|-------------------|--------------------|-------------------|
| School         | Spring 2012      | Spring 2013      | Spring 2014 | Spring 2015 | Spring 2016 | Spring 2015 vs. Sp | oring 2016 Change | Spring 2012 vs. Sp | oring 2016 Change |
|                | count            | count            | count       | count       | count       | difference         | % change          | difference         | % change          |
| BUS            | 2,244            | 2,283            | 2,295       | 2,434       | 2,496       | 62                 | 2.5               | 252                | 11.2              |
| нѕн            | 2,596            | 2,543            | 2,360       | 2,372       | 2,222       | -150               | -6.3              | -374               | -14.4             |
| SCE            | 1,306            | 1,324            | 1,629       | 1,978       | 2,233       | 255                | 12.9              | 927                | 71.0              |
| SOE            | 1,644            | 1,576            | 1,475       | 1,443       | 1,372       | -71                | -4.9              | -272               | -16.5             |
| UND            | 182              | 188              | 129         | 104         | 91          | -13                | -12.5             | -91                | -50.0             |
| Total          | 7,972            | 7,914            | 7,888       | 8,331       | 8,414       | 83                 | 1.0               | 442                | 5.5               |