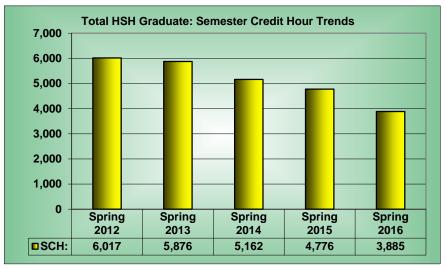

| Semester Credit | Hours: Undergra | duate and Gradu | ate Combined: |             |             | 1 Year             | Change            | 5 Year             | Change            |
|-----------------|-----------------|-----------------|---------------|-------------|-------------|--------------------|-------------------|--------------------|-------------------|
| School          | Spring 2012     | Spring 2013     | Spring 2014   | Spring 2015 | Spring 2016 | Spring 2015 vs. Sp | oring 2016 Change | Spring 2012 vs. Sp | oring 2016 Change |
|                 | sum             | sum             | sum           | sum         | sum         | difference         | % change          | difference         | % change          |
| BUS             | 19,394          | 19,531          | 19,821        | 19,818      | 20,551      | 733                | 3.7               | 1,157              | 6.0               |
| нѕн             | 24,294          | 23,456          | 21,647        | 23,904      | 23,433      | -471               | -2.0              | -861               | -3.5              |
| SCE             | 12,513          | 12,831          | 15,891        | 19,634      | 21,693      | 2,059              | 10.5              | 9,180              | 73.4              |
| SOE             | 12,528          | 12,199          | 11,568        | 11,086      | 11,175      | 89                 | 0.8               | -1,353             | -10.8             |
| Total           | 68,729          | 68,017          | 68,927        | 74,442      | 76,852      | 2,410              | 3.2               | 8,123              | 11.8              |