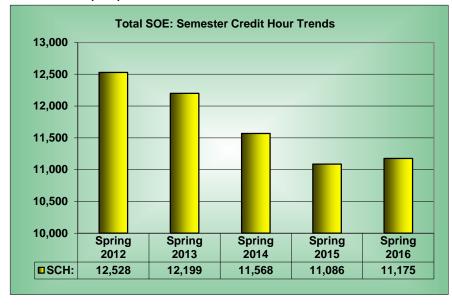

| Semester Credit | Hours: Undergra | duate and Gradu | ate Combined: |             |             | 1 Year             | Change            | 5 Year             | Change            |
|-----------------|-----------------|-----------------|---------------|-------------|-------------|--------------------|-------------------|--------------------|-------------------|
| School          | Spring 2012     | Spring 2013     | Spring 2014   | Spring 2015 | Spring 2016 | Spring 2015 vs. Sp | oring 2016 Change | Spring 2012 vs. Sp | oring 2016 Change |
|                 | sum             | sum             | sum           | sum         | sum         | difference         | % change          | difference         | % change          |
| BUS             | 19,394          | 19,531          | 19,821        | 19,818      | 20,551      | 733                | 3.7               | 1,157              | 6.0               |
| нѕн             | 24,294          | 23,456          | 21,647        | 23,904      | 23,433      | -471               | -2.0              | -861               | -3.5              |
| SCE             | 12,513          | 12,831          | 15,891        | 19,634      | 21,693      | 2,059              | 10.5              | 9,180              | 73.4              |
| SOE             | 12,528          | 12,199          | 11,568        | 11,086      | 11,175      | 89                 | 0.8               | -1,353             | -10.8             |
| Total           | 68,729          | 68,017          | 68,927        | 74,442      | 76,852      | 2,410              | 3.2               | 8,123              | 11.8              |