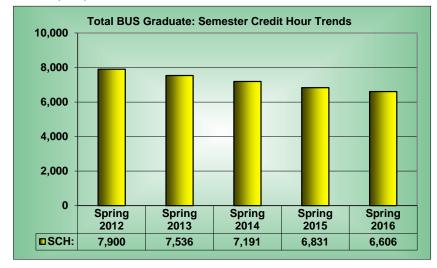

continuing or returning student.

Residency represents the county, state, or foreign country of which the student is a resident as identified by the student as his/her permanent address at the time of application to the institution. This variable should not be used to identify how students are actually charged tuition as other factors are involved in that determination.

Tuition status indicates the status of the student for tuition purposes. Beginning Fall 2006 new measures were implemented to provide a greater level of accuracy for this version However, this variable is not a reliable indicator for how tuition may have actually been charged to students.

Enrollment Management Trends: Spring Facts at a Glance

**Published July 2016** 

Figure 6: Total School of Business (BUS) Graduate





Note: Graph scales are automatically calculated by MS Excel

**Total BUS Graduate Ethnicity: Spring 2012** 



**Total BUS Graduate Ethnicity: Spring 2016** 



**Enrollment Management Trends: Spring Facts at a Glance** 

**Published July 2016** 

Figure 7: Total School of Human Sciences and Humanities (HSH)

N = Actual number of cases; % = Column percent; n/a = not applicable

|            |        |        |        |        |        | Spring 2 | 2012 vs. | Spring 2 | 2015 vs. |
|------------|--------|--------|--------|--------|--------|----------|----------|----------|----------|
| _          |        |        |        |        |        | Spring   | g 2016   | Spring   | 2016     |
|            | Spring | Spring | Spring | Spring | Spring | Chg.     | % Chg.   | Chg.     | % Chg.   |
|