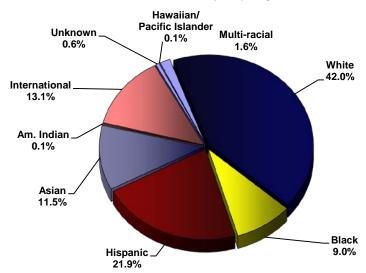

ally charged tuition as other factors are involved in that determination.

<sup>&</sup>lt;sup>4</sup> Tuition status indicates the status of the student for tuition purposes. Beginning Fall 2006 new measures were implemented to provide a greater level of accuracy for this variable. However, this variable is not a reliable indicator for how tuition may have actually been charged to students.

**Enrollment Management Trends: Spring Facts at a Glance Published July 2016** 

**Total BUS: Headcount Trends** 3,000 2,500 2,000 1,500 1,000 500 0 **Spring Spring Spring Spring Spring** 2012 2013 2014 2015 2016 ■ Headcount: 2,244 2,283 2,295 2,434 2,496

Figure 4: Total School of Business (BUS)



Note: Graph scales are automatically calculated by MS Excel

#### **Total BUS Ethnicity: Spring 2012**



#### **Total BUS Ethnicity: Spring 2016**



**Enrollment Management Trends: Spring Facts at a Glance** 

**Published July 2016** 

Figure 5: Total School of Business (BUS) Undergraduate

N = Actual number of cases; % = Column percent; n/a = not applicable

|                   |             |             |             |             |             | Spring 2012<br>20 |        | Spring 201! |        |
|-------------------|-------------|-------------|-------------|-------------|-------------|-------------------|--------|-------------|--------|
|                   | Spring 2012 | Spring 2013 | Spring 2014 | Spring 2015 | Spring 2016 | Chg.              | % Chg. | Chg.        | % Chg. |
| <b>Headcount:</b> | 1,247       | 1,334       | 1,406       | 1,556       | 1,666       | 419