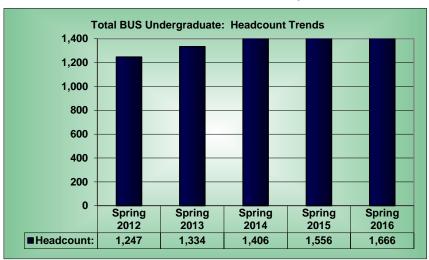

ng or returning student.

Residency represents the county, state, or foreign country of which the student is a resident as identified by the student as his/her permanent address at the time of application to the institution. This variable should not be used to identify how students are actually charged tuition as other factors are involved in that determination.

<sup>&</sup>lt;sup>4</sup> Tuition status indicates the status of the student for tuition purposes. Beginning Fall 2006 new measures were implemented to provide a greater level of accuracy for this variable is not a reliable indicator for how tuition may have actually been charged to students.

Enrollment Management Trends: Spring Facts at a Glance

**Published July 2016** 

Figure 5: Total School of Business (BUS) Undergraduate



**Total BUS Undergraduate: Semester Credit Hour Trends** 16,000 14,000 12,000 10,000 8,000 6,000 4,000 2,000 0 **Spring Spring Spring Spring Spring** 2013 2014 2015 2016 2012 **□SCH**: 11,494 11,995 12,630 13,404 13,945

Note: Graph scales are automatically calculated by MS Excel

**Total BUS Undergraduate Ethnicity: Spring 2012** 



**Total BUS Undergraduate Ethnicity: Spring 2016** 



**Enrollment Management Trends: Spring Facts at a Glance** 

**Published July 2016** 

Figure 6: Total School of Business (BUS) Graduate

N = Actual number of cases; % = Column percent; n/a = not applicable

|            |        |        |        |        |        | Spring 2<br>Spring |          | Spring 2<br>Spring |          |
|------------|--------|--------|--------|--------|--------|---------------