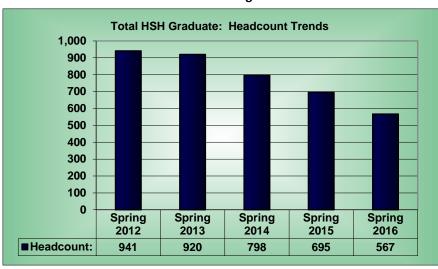

| Headcount Tota | ls: Undergraduat | e and Graduate C | Combined:   |             |             | 1 Year             | Change            | 5 Year             | Change            |
|----------------|------------------|------------------|-------------|-------------|-------------|--------------------|-------------------|--------------------|-------------------|
| School         | Spring 2012      | Spring 2013      | Spring 2014 | Spring 2015 | Spring 2016 | Spring 2015 vs. Sp | oring 2016 Change | Spring 2012 vs. Sp | oring 2016 Change |
|                | count            | count            | count       | count       | count       | difference         | % change          | difference         | % change          |
| BUS            | 2,244            | 2,283            | 2,295       | 2,434       | 2,496       | 62                 | 2.5               | 252                | 11.2              |
| нѕн            | 2,596            | 2,543            | 2,360       | 2,372       | 2,222       | -150               | -6.3              | -374               | -14.4             |
| SCE            | 1,306            | 1,324            | 1,629       | 1,978       | 2,233       | 255                | 12.9              | 927                | 71.0              |
| SOE            | 1,644            | 1,576            | 1,475       | 1,443       | 1,372       | -71                | -4.9              | -272               | -16.5             |
| UND            | 182              | 188              | 129         | 104         | 91          | -13                | -12.5             | -91                | -50.0             |
| Total          | 7,972            | 7,914            | 7,888       | 8,331       | 8,414       | 83                 | 1.0               | 442                | 5.5               |