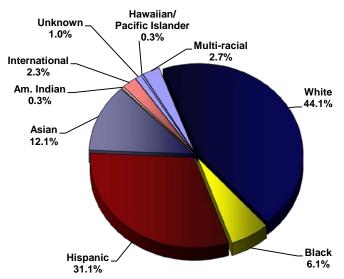

s variable should not be used to identify how students are actually charged tuition as other factors are involved in that determination.

<sup>&</sup>lt;sup>4</sup> Tuition status indicates the status of the student for tuition purposes. Beginning Fall 2006 new measures were implemented to provide a greater level of accuracy for this va However, this variable is not a reliable indicator for how tuition may have actually been charged to students.

**Enrollment Management Trends: Spring Facts at a Glance** 

**Published July 2016** 

Figure 11: Total School of Science and Computer Engineering (SCE) Undergraduate





Note: Graph scales are automatically calculated by MS Excel

#### **Total SCE Undergraduate Ethnicity: Spring 2012**



#### **Total SCE Undergraduate Ethnicity: Spring 2016**



**Enrollment Management Trends: Spring Facts at a Glance** 

Figure 12: Total School of Science and Computer Engineering (SCE) Graduate N = Actual number of cases; % = Column percent; n/a = not applicable

|            |        |        |        |        |        | Spring 2 | 2012 vs. | Spring 2 | 2015 vs. |
|------------|--------|--------|--------|--------|--------|----------|----------|----------|----------|
|            |        |        |        |        |        | Spring   | 2016     | Spring   | 2016     |
|            | Spring | Spring | Spring | Spring | Spring | Ch       | 0/ Ch =  | Ch -     | 0/ Ch =  |
|            | 2012   | 2013   | 2014   | 2015   | 2016   | Chg.     | % Chg.   | Chg.     | % Chg.   |
| Headcount: | 668    | 642    | 892    | 1,019  | 1,088  | 420      | 6