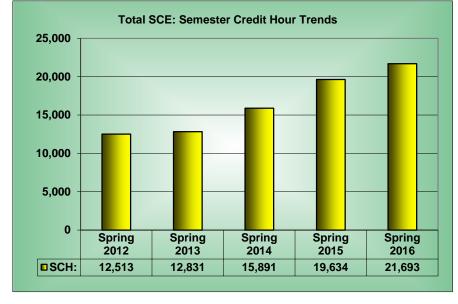

| Semester Credit | Hours: Undergra | duate and Gradu | ate Combined: |             |             | 1 Year             | Change            | 5 Year             | Change            |
|-----------------|-----------------|-----------------|---------------|-------------|-------------|--------------------|-------------------|--------------------|-------------------|
| School          | Spring 2012     | Spring 2013     | Spring 2014   | Spring 2015 | Spring 2016 | Spring 2015 vs. Sp | oring 2016 Change | Spring 2012 vs. Sp | oring 2016 Change |
|                 | sum             | sum             | sum           | sum         | sum         | difference         | % change          | difference         | % change          |
| BUS             | 19,394          | 19,531          | 19,821        | 19,818      | 20,551      | 733                | 3.7               | 1,157              | 6.0               |
| нѕн             | 24,294          | 23,456          | 21,647        | 23,904      | 23,433      | -471               | -2.0              | -861               | -3.5              |
| SCE             | 12,513          | 12,831          | 15,891        | 19,634      | 21,693      | 2,059              | 10.5              | 9,180              | 73.4              |
| SOE             | 12,528          | 12,199          | 11,568        | 11,086      | 11,175      | 89                 | 0.8               | -1,353             | -10.8             |
| Total           | 68,729          | 68,017          | 68,927        | 74,442      | 76,852      | 2,410              | 3.2               | 8,123              | 11.8              |