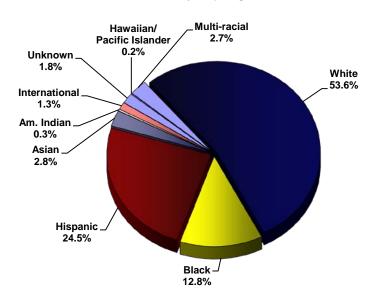

resident as identified by the student as his/her permanent address at the time of application to the institution. This variable should not be used to identify how students are actually charged tuition as other factors are involved in that determination.

Tuition status indicates the status of the student for tuition purposes. Beginning Fall 2006 new measures were implemented to provide a greater level of accuracy for this va However, this variable is not a reliable indicator for how tuition may have actually been charged to students.

**Enrollment Management Trends: Spring Facts at a Glance** 

**Published July 2016** 

Figure 7: Total School of Human Sciences and Humanities (HSH)





Note: Graph scales are automatically calculated by MS Excel

#### **Total HSH Ethnicity: Spring 2012**



#### **Total HSH Ethnicity: Spring 2016**



**Enrollment Management Trends: Spring Facts at a Glance** 

**Published July 2016** 

Figure 8: Total School of Human Sciences and Humanities (HSH) Undergraduate N = Actual number of cases; % = Column percent; n/a = not applicable

|            |             |             |             |             |             | Spring 2012<br>20 | 2 vs. Spring<br>16 | Spring 2015<br>20 |        | ng  |
|------------|-------------|-------------|-------------|-------------|-------------|-------------------|--------------------|-------------------|--------|-----|
|            | Spring 2012 | Spring 2013 | Spring 2014 | Spring 2015 | Spring 2016 | Chg.              | % Chg.             | Chg.              | % Chg. | g.  |
| Headcount: | 1,655       | 1,623