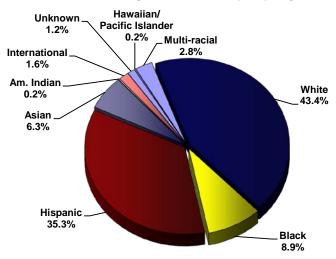

status indicates the status of the student for tuition purposes. Beginning Fall 2006 new measures were implemented to provide a greater level of accuracy for this variable. However, this variable is not a reliable indicator for how tuition may have actually been charged to students.

**Enrollment Management Trends: Spring Facts at a Glance Published July 2016** 

Figure 2: Total UHCL Undergraduate



**Total UHCL Undergraduate: Semester Credit Hour Trends** 56,000 54,000 52,000 50,000 48,000 46,000 44,000 42,000 40,000 **Spring Spring** Spring **Spring Spring** 2012 2013 2014 2015 2016 SCH: 46,599 46,151 54,587 46,616 51,364

Note: Graph scales are automatically calculated by MS Excel

Total UHCL Undergraduate Ethnicity: Spring 2012



#### Total UHCL Undergraduate Ethnicity: Spring 2016



**Enrollment Management Trends: Spring Facts at a Glance Published July 2016** 

Figure 3: Total UHCL Graduate

N = Actual number of cases; % = Column percent; n/a = not applicable

|            |             |             |             |             |             | Spring 2012<br>20 |        | Spring 2015<br>20 |        |
|------------|-------------|-------------|-------------|-------------|-------------|-------------------|--------|-------------------|--------|
|            | Spring 2012 | Spring 2013 | Spring 2014 | Spring 2015 | Spring 2016 | Chg.              | % Chg. | Chg.              | % Chg. |
| Headcount: | 3,198       | 3,091       | 3,106       | 3,089       | 2,937       | -261              | -8.2   | -152              | -4.9   |
| SCH:       | 22,130      | 21,401      | 2