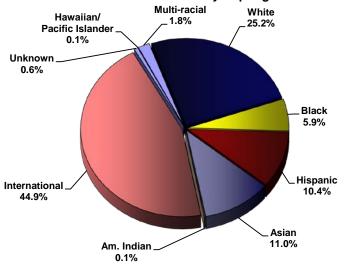

is/her permanent address at the time of application to the institution. This variable should not be used to identify how students are actually charged tuition as other factors are involved in that determination.

Tuition status indicates the status of the student for tuition purposes. Beginning Fall 2006 new measures were implemented to provide a greater level of accuracy for this version However, this variable is not a reliable indicator for how tuition may have actually been charged to students.

Enrollment Management Trends: Spring Facts at a Glance

**Published July 2016** 

Figure 6: Total School of Business (BUS) Graduate





Note: Graph scales are automatically calculated by MS Excel

**Total BUS Graduate Ethnicity: Spring 2012** 



**Total BUS Graduate Ethnicity: Spring 2016** 



**Enrollment Management Trends: Spring Facts at a Glance** 

**Published July 2016** 

Figure 7: Total School of Human Sciences and Humanities (HSH)

N = Actual number of cases; % = Column percent; n/a = not applicable

|            |        |        |        |        |        | Spring 2 | 2012 vs. | Spring 2 | 2015 vs. |
|------------|--------|--------|--------|--------|--------|----------|----------|----------|----------|
| _          |        |        |        |        |        | Spring   | g 2016   | Spring   | 2016     |
|            | Spring | Spring | Spring | Spring | Spring | Chg.     | % Chg.   | Chg.     | % Chg.   |
|            | 2012   | 2013   | 2014   | 2015   | 2016   | Ciig.    | 70 Cing. | Ciig.    | 70 Cing. |
| Headcount: | 2,596  | 2,543  | 2,360  | 2,372  | 2,222