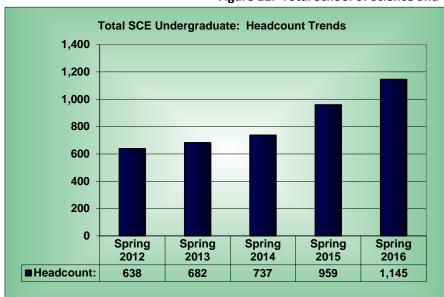

the county, state, or foreign country of which the student is a resident as identified by the student as his/her permanent address at the time of application to the institution. This variable should not be used to identify how students are actually charged tuition as other factors are involved in that determination.

<sup>&</sup>lt;sup>4</sup> Tuition status indicates the status of the student for tuition purposes. Beginning Fall 2006 new measures were implemented to provide a greater level of accuracy for this va However, this variable is not a reliable indicator for how tuition may have actually been charged to students.

**Enrollment Management Trends: Spring Facts at a Glance** 

**Published July 2016** 

Figure 11: Total School of Science and Computer Engineering (SCE) Undergraduate





Note: Graph scales are automatically calculated by MS Excel

#### **Total SCE Undergraduate Ethnicity: Spring 2012**



#### **Total SCE Undergraduate Ethnicity: Spring 2016**



**Enrollment Management Trends: Spring Facts at a Glance** 

Figure 12: Total School of Science and Computer Engineering (SCE) Graduate N = Actual number of cases; % = Column percent; n/a = not applicable

|            |        |        |        |        |        | Spring 2 | 2012 vs. | Spring 2 | 2015 vs. |
|------------|--------|--------|--------|--------|--------|----------|----------|----------|----------|
|            |        |        |        |        |        | Spring   | 2016     | Spring   | 2016     |
|            | Spring | Spring | Spring | Spring | Spring | Ch       | 0/ Ch =  | Ch -     | 0/ Ch