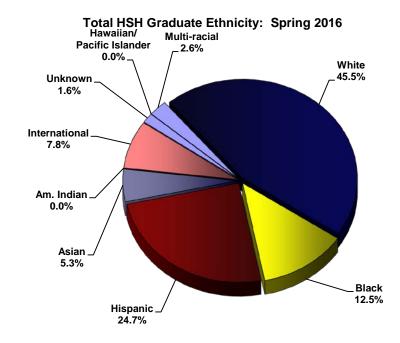

is/her permanent address at the time of application to the institution. This variable should not be used to identify how students are actually charged tuition as other factors are involved in that determination.

<sup>&</sup>lt;sup>4</sup> Tuition status indicates the status of the student for tuition purposes. Beginning Fall 2006 new measures were implemented to provide a greater level of accuracy for this va However, this variable is not a reliable indicator for how tuition may have actually been charged to students.

**Enrollment Management Trends: Spring Facts at a Glance** 

**Published July 2016** 

Figure 9: Total School of Human Sciences and Humanities (HSH) Graduate





Note: Graph scales are automatically calculated by MS Excel

#### Total HSH Graduate Ethnicity: Spring 2012





**Enrollment Management Trends: Spring Facts at a Glance Published July 2016** 

Figure 10: Total School of Science and Computer Engineering (SCE)

N = Actual number of cases; % = Column percent; n/a = not applicable

|                   |             |             |             |             |             | Spring 2012<br>201 |        | Spring 2015<br>201 |        |
|-------------------|-------------|-------------|-------------|-------------|-------------|--------------------|--------|--------------------|--------|
|                   | Spring 2012 | Spring 2013 | Spring 2014 | Spring 2015 | Spring 2016 | Chg.               | % Chg. | Chg.               | % Chg. |
| <b>Headcount:</b> | 1,306       | 1,324       | 1,629       | 1,978       | 2,233       | 927                | 71.0   | 25