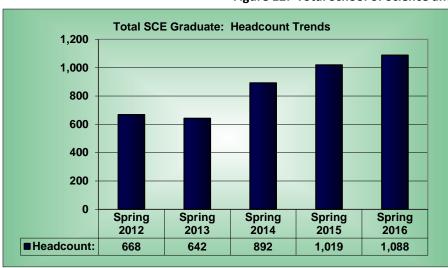

ents the county, state, or foreign country of which the student is a resident as identified by the student as his/her permanent address at the time of application to the institution. This variable should not be used to identify how students are actually charged tuition as other factors are involved in that determination.

<sup>&</sup>lt;sup>4</sup> Tuition status indicates the status of the student for tuition purposes. Beginning Fall 2006 new measures were implemented to provide a greater level of accuracy for this va However, this variable is not a reliable indicator for how tuition may have actually been charged to students.

**Enrollment Management Trends: Spring Facts at a Glance** 

**Published July 2016** 

Figure 12: Total School of Science and Computer Engineering (SCE) Graduate





**Total SCE Graduate Ethnicity: Spring 2012** 







**Enrollment Management Trends: Spring Facts at a Glance** 

Figure 13: Total School of Education (SOE)

N = Actual number of cases; % = Column percent; n/a = not applicable

|            |        |        |        |        | ĺ      | Spring 2 | 2012 vs. | Spring 2 | 2015 vs. |   |   |               |                 |                    |                          |                            |                             |                             |                             |                             |
|------------|--------|--------|--------|--------|--------|----------|----------|----------|----------|---|---|---------------|-----------------|--------------------|--------------------------|----------------------------|--