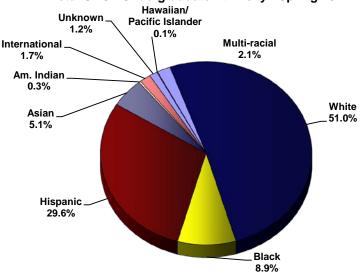

that determination.

<sup>&</sup>lt;sup>4</sup> Tuition status indicates the status of the student for tuition purposes. Beginning Fall 2006 new measures were implemented to provide a greater level of accuracy for this variable. However, this variable is not a reliable indicator for how tuition may have actually been charged to students.

**Enrollment Management Trends: Spring Facts at a Glance Published July 2016** 

Figure 2: Total UHCL Undergraduate



**Total UHCL Undergraduate: Semester Credit Hour Trends** 56,000 54,000 52,000 50,000 48,000 46,000 44,000 42,000 40,000 **Spring Spring** Spring **Spring Spring** 2012 2013 2014 2015 2016 SCH: 46,599 46,151 54,587 46,616 51,364

Note: Graph scales are automatically calculated by MS Excel

Total UHCL Undergraduate Ethnicity: Spring 2012



#### Total UHCL Undergraduate Ethnicity: Spring 2016



**Enrollment Management Trends: Spring Facts at a Glance Published July 2016** 

Figure 3: Total UHCL Graduate

N = Actual number of cases; % = Column percent; n/a = not applicable

|            |             |             |             |             |             | Spring 2012<br>20 |        | Spring 2015<br>20 |        |
|------------|-------------|-------------|-------------|-------------|-------------|-------------------|--------|-------------------|--------|
|            | Spring 2012 | Spring 2013 | Spring 2014 | Spring 2015 | Spring 2016 | Chg.              | % Chg. | Chg.              | % Chg. |
| Headcount: | 3,198       | 3,091       | 3,106       | 3,089       | 2,937       | -261              | -8.2   | -152