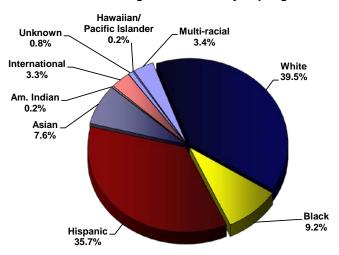

Tuition status indicates the status of the student for tuition purposes. Beginning Fall 2006 new measures were implemented to provide a greater level of accuracy for this variable is not a reliable indicator for how tuition may have actually been charged to students.

Enrollment Management Trends: Spring Facts at a Glance

**Published July 2016** 

Figure 5: Total School of Business (BUS) Undergraduate



**Total BUS Undergraduate: Semester Credit Hour Trends** 16,000 14,000 12,000 10,000 8,000 6,000 4,000 2,000 0 **Spring Spring Spring Spring Spring** 2013 2014 2015 2016 2012 **□SCH**: 11,494 11,995 12,630 13,404 13,945

Note: Graph scales are automatically calculated by MS Excel

**Total BUS Undergraduate Ethnicity: Spring 2012** 



**Total BUS Undergraduate Ethnicity: Spring 2016** 



**Enrollment Management Trends: Spring Facts at a Glance** 

**Published July 2016** 

Figure 6: Total School of Business (BUS) Graduate

N = Actual number of cases; % = Column percent; n/a = not applicable

|            |        |        |        |        |        | Spring 2<br>Spring |          | Spring 2<br>Spring |          |
|------------|--------|--------|--------|--------|--------|--------------------|----------|--------------------|----------|
|            | Spring | Spring | Spring | Spring | Spring | Chg.               | % Chg.   | Chg.               | % Chg.   |
|            | 2012   | 2013   | 2014   | 2015   | 2016   | Ciig.              | ∕₀ Ciig. | Ciig.              | ∕₀ Ciig. |
| Headcount: | 997    | 949    | 889    | 878    | 830    | -167               | -16.8    | -4