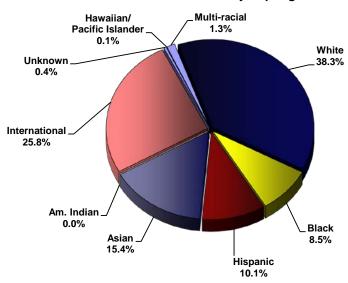

nt is a resident as identified by the student as his/her permanent address at the time of application to the institution. This variable should not be used to identify how students are actually charged tuition as other factors are involved in that determination.

Tuition status indicates the status of the student for tuition purposes. Beginning Fall 2006 new measures were implemented to provide a greater level of accuracy for this version However, this variable is not a reliable indicator for how tuition may have actually been charged to students.

Enrollment Management Trends: Spring Facts at a Glance

**Published July 2016** 

Figure 6: Total School of Business (BUS) Graduate





Note: Graph scales are automatically calculated by MS Excel

**Total BUS Graduate Ethnicity: Spring 2012** 



**Total BUS Graduate Ethnicity: Spring 2016** 



**Enrollment Management Trends: Spring Facts at a Glance** 

**Published July 2016** 

Figure 7: Total School of Human Sciences and Humanities (HSH)

N = Actual number of cases; % = Column percent; n/a = not applicable

|            |        |        |        |        |        | Spring 2 | 2012 vs. | Spring 2 | 2015 vs. |
|------------|--------|--------|--------|--------|--------|----------|----------|----------|----------|
| _          |        |        |        |        |        | Spring   | g 2016   | Spring   | 2016     |
|            | Spring | Spring | Spring | Spring | Spring | Chg.     | % Chg.   | Chg.     | % Chg.   |
|            | 2012   | 2013   | 2014   | 2015   | 2016   | Ciig.    | 70 Cing. | Ciig.    | 70 Cing. |
| Headco