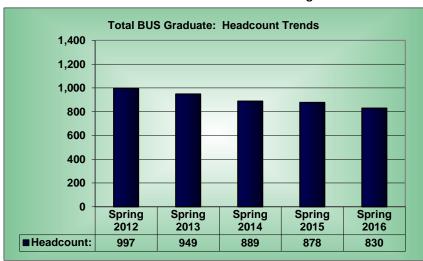

e continuing or returning student.

Residency represents the county, state, or foreign country of which the student is a resident as identified by the student as his/her permanent address at the time of application to the institution. This variable should not be used to identify how students are actually charged tuition as other factors are involved in that determination.

Tuition status indicates the status of the student for tuition purposes. Beginning Fall 2006 new measures were implemented to provide a greater level of accuracy for this version However, this variable is not a reliable indicator for how tuition may have actually been charged to students.

Enrollment Management Trends: Spring Facts at a Glance

**Published July 2016** 

Figure 6: Total School of Business (BUS) Graduate





Note: Graph scales are automatically calculated by MS Excel

**Total BUS Graduate Ethnicity: Spring 2012** 



**Total BUS Graduate Ethnicity: Spring 2016** 



**Enrollment Management Trends: Spring Facts at a Glance** 

**Published July 2016** 

Figure 7: Total School of Human Sciences and Humanities (HSH)

N = Actual number of cases; % = Column percent; n/a = not applicable

|            |        |        |        |        |        | Spring 2 | 2012 vs. | Spring 2 | 2015 vs. |
|------------|--------|--------|--------|--------|--------|----------|----------|----------|----------|
| _          |        |        |        |        |        | Spring   | g 2016   | Spring   | 2016     |
|            | Spring | Spring | Spring | Spring | Spring | Chg.     | % Chg.   | Chg.     | % Chg.   |