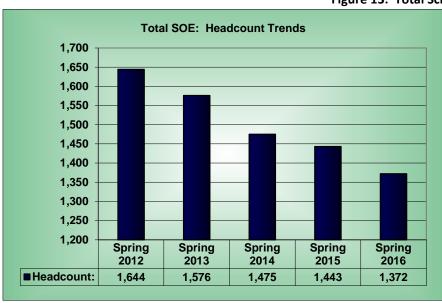

| Headcount Tota | ls: Undergraduat | e and Graduate C | Combined:   |             |             | 1 Year             | Change            | 5 Year             | Change            |
|----------------|------------------|------------------|-------------|-------------|-------------|--------------------|-------------------|--------------------|-------------------|
| School         | Spring 2012      | Spring 2013      | Spring 2014 | Spring 2015 | Spring 2016 | Spring 2015 vs. Sp | oring 2016 Change | Spring 2012 vs. Sp | oring 2016 Change |
|                | count            | count            | count       | count       | count       | difference         | % change          | difference         | % change          |
| BUS            | 2,244            | 2,283            | 2,295       | 2,434       | 2,496       | 62                 | 2.5               | 252                | 11.2              |
| нѕн            | 2,596            | 2,543            | 2,360       | 2,372       | 2,222       | -150               | -6.3              | -374               | -14.4             |
| SCE            | 1,306            | 1,324            | 1,629       | 1,978       | 2,233       | 255                | 12.9              | 927                | 71.0              |
| SOE            | 1,644            | 1,576            | 1,475       | 1,443       | 1,372       | -71                | -4.9              | -272               | -16.5             |
| UND            | 182              | 188              | 129         | 104         | 91          | -13                | -12.5             | -91                | -50.0             |
| Total          | 7,972            | 7,914            | 7,888       | 8,331       | 8,414       | 83                 | 1.0               | 442                | 5.5               |