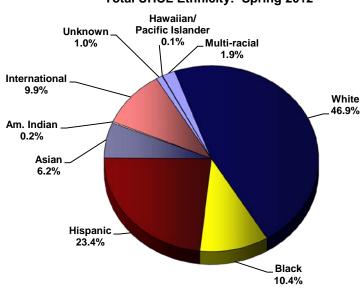

#### **Summary of Total UHCL Headcount and SCH**

This report consists of a 5 year demographic study for Spring terms. The demographic data pages present actual UHCL certified data extracted from a PeopleSoft query for inclusion of each student's most current Academic Plan record. Student level data uses a CBM-001 extract and SCH information is derived from the CBM-004 course report. If variance exists when comparing these figures to other previously published reports, it is important to note that these data may follow a different methodology. Totals by school and classification have all been verified with actual certified THECB reports for accuracy. For questions please contact OIE. Thank you.