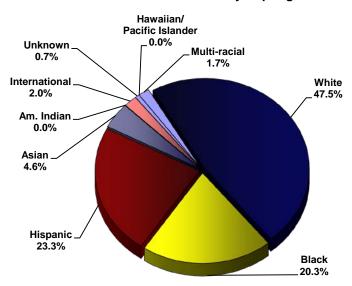

<sup>&</sup>lt;sup>4</sup> Tuition status indicates the status of the student for tuition purposes. Beginning Fall 2006 new measures were implemented to provide a greater level of accuracy for this variable. However, this variable is not a reliable indicator for how tuition may have actually been charged to students.