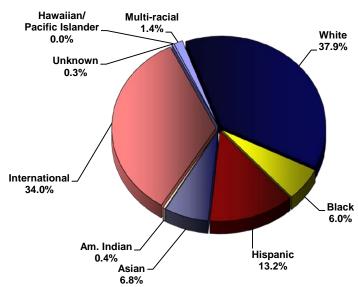

he student as his/her permanent address at the time of application to the institution. This variable should not be used to identify how students are actually charged tuition as other factors are involved in that determination.

<sup>&</sup>lt;sup>4</sup> Tuition status indicates the status of the student for tuition purposes. Beginning Fall 2006 new measures were implemented to provide a greater level of accuracy for this varia However, this variable is not a reliable indicator for how tuition may have actually been charged to students.

**Enrollment Management Trends: Spring Facts at a Glance Published July 2016** 

Figure 10: Total School of Science and Computer Engineering (SCE)





Note: Graph scales are automatically calculated by MS Excel

#### **Total SCE Ethnicity: Spring 2012**



#### **Total SCE Ethnicity: Spring 2016**



**Enrollment Management Trends: Spring Facts at a Glance** 

**Published July 2016** 

Figure 11: Total School of Science and Computer Engineering (SCE) Undergraduate N = Actual number of cases; % = Column percent; n/a = not applicable

|            |             |             |             |             |             | Spring 2012<br>20 |        | Spring 2015<br>20 |        | 3  |
|------------|-------------|-------------|-------------|-------------|-------------|-------------------|--------|-------------------|--------|----|
|            | Spring 2012 | Spring 2013 | Spring 2014 | Spring 2015 | Spring 2016 | Chg.              | % Chg. | Chg.              | % Chg. |    |
| Headcount: | 638         | 682         | 737         | 959         | 1