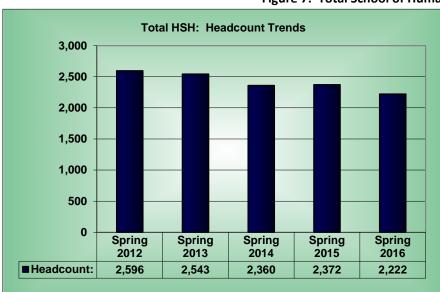

| Headcount Tota | ls: Undergraduat | e and Graduate C | Combined:   |             |             | 1 Year             | Change            | 5 Year             | Change            |
|----------------|------------------|------------------|-------------|-------------|-------------|--------------------|-------------------|--------------------|-------------------|
| School         | Spring 2012      | Spring 2013      | Spring 2014 | Spring 2015 | Spring 2016 | Spring 2015 vs. Sp | oring 2016 Change | Spring 2012 vs. Sp | oring 2016 Change |
|                | count            | count            | count       | count       | count       | difference         | % change          | difference         | % change          |
| BUS            | 2,244            | 2,283            | 2,295       | 2,434       | 2,496       | 62                 | 2.5               | 252                | 11.2              |
| нѕн            | 2,596            | 2,543            | 2,360       | 2,372       | 2,222       | -150               | -6.3              | -374               | -14.4             |
| SCE            | 1,306            | 1,324            | 1,629       | 1,978       | 2,233       | 255                | 12.9              | 927                | 71.0              |
| SOE            | 1,644            | 1,576            | 1,475       | 1,443       | 1,372       | -71                | -4.9              | -272               | -16.5             |
| UND            | 182              | 188              | 129         | 104         | 91          | -13                | -12.5             | -91                | -50.0             |
| Total          | 7,972            | 7,914            | 7,888       | 8,331       | 8,414       | 83                 | 1.0               | 442                | 5.5               |